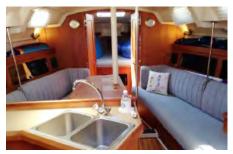

## Galley:

Refrigerator - Yes Microwave - No Stove - Propane, 2 Burners Oven - Yes BBQ Grill -