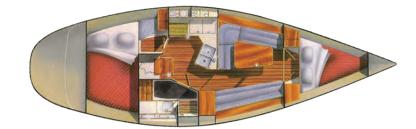

Apostle Islands Charters

Phone: 612-423-1410 Email: info@apostleislandscharters.com

Legasea Hunter 35.5 legend

A very nice Hunter Legend 35.5. Sleeps 6 with a V berth, settee, couvetable dining table and double Stern cabin. Best suited for a Family of 4 or 4 to 6 adults. Electronic items such as heaters, microwaves and TV's only operate when the vessel is connected to shore power.

**Specification** Beam - 11' 9" Draft - 4' 6" Displacement - 13,000 lbs

Accommodation: Berths - 5 to 6 Cabins -2 Heads - 1 Headroom - 6' 3"